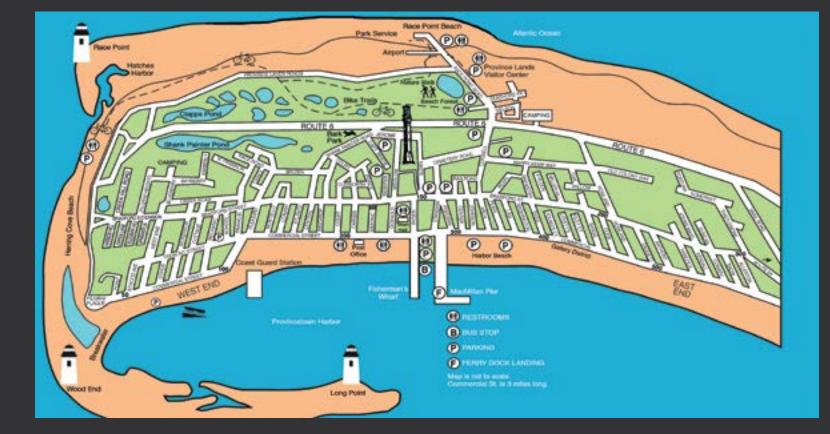

#### SCREENING, CONVERSATION & EVENT VENUES

Waters Edge Cinema 1 & 2 237 Commercial St., Flr. 3

**The Art House** 214 Commercial St.

**Town Hall** 260 Commercial St.

**Fishermen Hall** 12 Winslow Street

**Crown & Anchor** 247 Commercial St. FESTIVAL VENUES

**Festival Box Office** 229 Commercial St.

Artist & Guest Services 229 Commercial St.

**Information Booth Firehouse No. 3** 254 Commercial St.

Hospitality Suite Gabriel's 102 Bradford St.